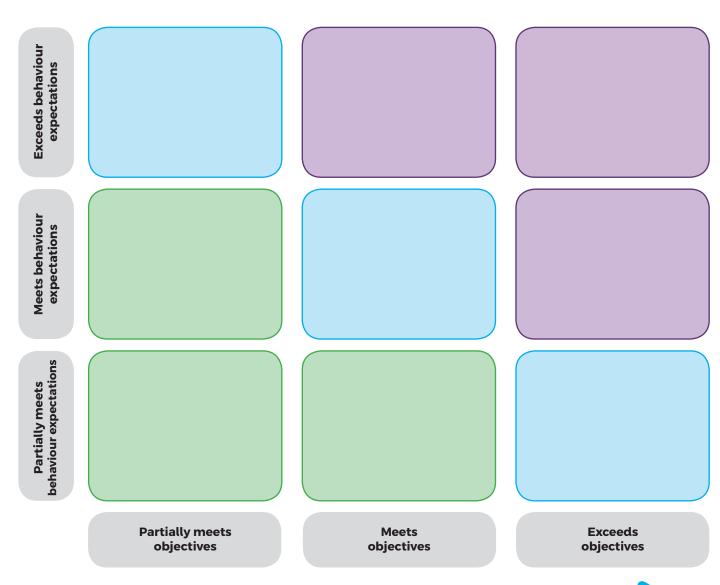

## Towards better ways of working

Exceeds behaviour expectations

You're a committed, hardworking team member waiting to prove what you're capable of.

You need some help to focus where your strengths lie, so that you can turn your energy into great results. You're a committed, hardworking team member and a valuable asset for the future.

You may want a greater challenge and stretch goals to allow you to focus on your increasing performance.

You're making your mark as a high performer and role model in the work that you do.

You will need to discuss where you go next and how to get there, whether that's to excel further in your current field or move on to a new chapter.

Meets behaviour expectations

You are showing potential and working hard, but may need support to meet your objectives.

Focus on meeting your performance objectives so that your efforts match your results. You are clearly able to demonstrate how you meet objectives and are doing a great job!

You are an expert in your role and have the potential to do more in the long term if ambition and development allows.

You're getting great results and leading in your field of expertise, bringing added value to tasks.

You are ready for exposure to a wider remit with supported growth and development. Focus on specific development gaps needed to move to the next level.

Partially meets sehaviour expectations

Your job isn't working out as well as it could for you yet.
You may be new to the role or post or not quite getting the support you need. Or it may be that the role isn't quite right for you.

Let's talk about what we can do to make your role work better for you. You are clearly able to demonstrate how you meet objectives and you are a consistent contributor to the role.

You need some support to develop the behaviours and attributes that you need in the role at this level.

You're getting good (maybe great) results, but things don't quite click with those around you. Your skills are vital for developing others.

You may need to challenge yourself to find your own comfortable place as part of our shared working culture.

Partially meets objectives

Meets objectives

**Exceeds** objectives

**Towards better results from your work** 