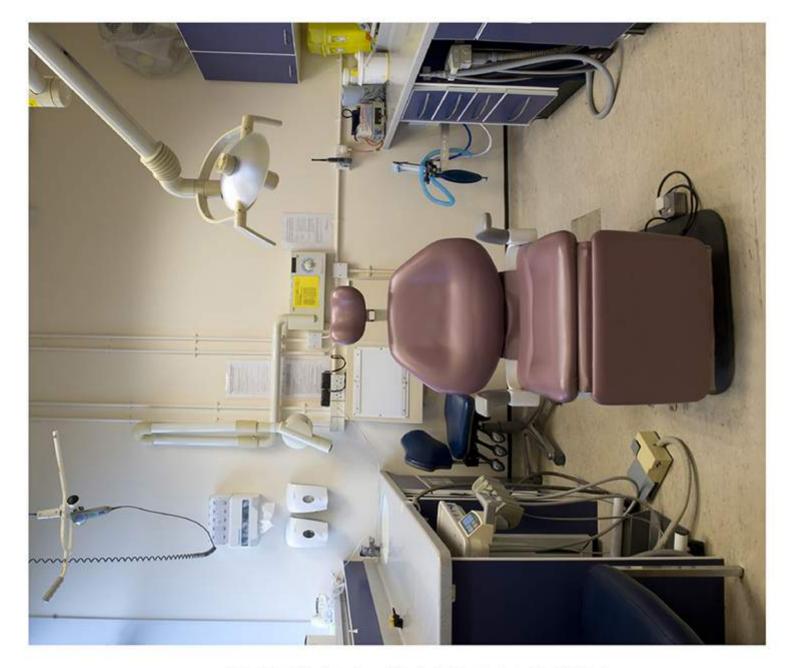

RY IN DENTAL HOSPITAL



#### 9. BACK ENTRANCE TO SHORT STAY SURGICAL UNIT



#### **10. SHORT STAY SURGICAL UNIT CUBICLE**



#### **11.JOURNEY TO THEATRE IN SHORT STAY SURGICAL UNIT**



#### **12. ENTRANCE TO CONCOURSE**



### 13. CONCOURSE



#### **14. JOURNEY TO DEPARTMENT**



#### **15. ENTRANCE TO SHORT STAY SURGICAL UNIT**



#### 16. RECEPTION / WAITING ROOM



#### 17. SHORT STAY SURGICAL UNIT WARD RECEPTION



#### **18. PRE-ASSESSMENT ROOM**



### 19. LIFTS TO ALL AREAS



#### 20. JOURNEY TO WARD A5 NORTH



### 21. ENTRANCE TO WARD



#### 22. CUBICLE ON WARD



# 23. CORRIDOR TO MAIN THEATRE



#### 24. MAIN THEATRE WAITING AREA



#### 25. ORAL AND MAXILLOFACIAL SURGERY RECEPTION



#### 26. SECOND FLOOR RECEPTION



#### 27. CLINIC ROOM ORAL AND MAXILLOFACIAL SURGERY



#### 28. SPECIAL CARE ROOM



#### 29. CLINIC AREA SECOND FLOOR



#### **30. JOURNEY TO BLUE ROOM**



# 31. BLUE ROOM



### 32. DENTAL NURSE