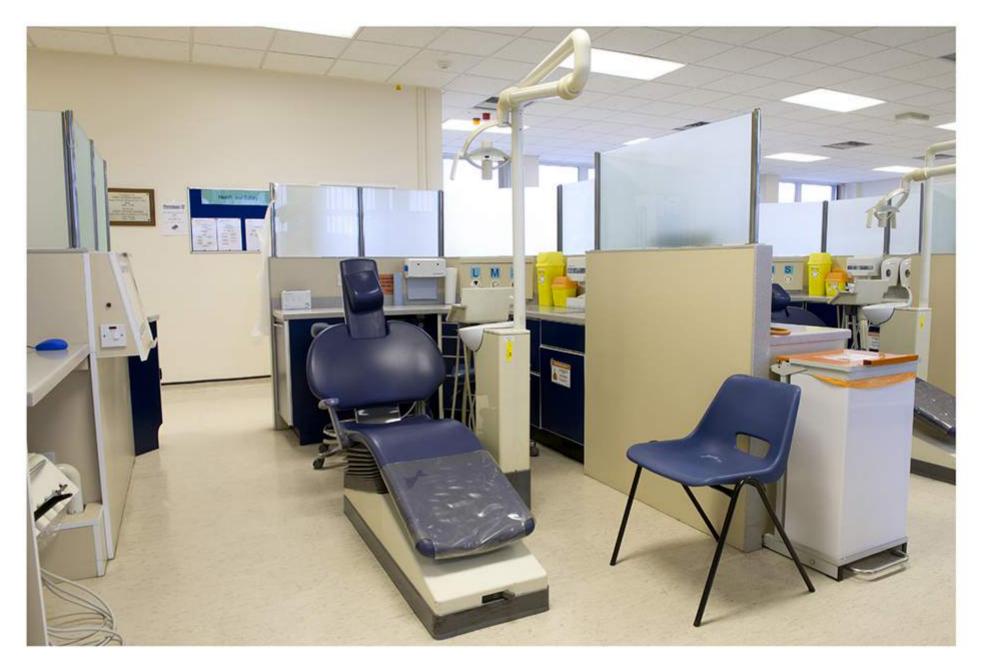

9. BACK ENTRANCE TO SHORT STAY SURGICAL UNIT



#### **10. SHORT STAY SURGICAL UNIT CUBICLE**



#### **11.JOURNEY TO THEATRE IN SHORT STAY SURGICAL UNIT**



#### **12. ENTRANCE TO CONCOURSE**



### 13. CONCOURSE



#### **14. JOURNEY TO DEPARTMENT**



#### **15. ENTRANCE TO SHORT STAY SURGICAL UNIT**



#### 16. RECEPTION / WAITING ROOM



#### 17. SHORT STAY SURGICAL UNIT WARD RECEPTION



#### **18. PRE-ASSESSMENT ROOM**



### 19. LIFTS TO ALL AREAS



#### 20. JOURNEY TO WARD A5 NORTH



### 21. ENTRANCE TO WARD



#### 22. CUBICLE ON WARD



# 23. CORRIDOR TO MAIN THEATRE



#### 24. MAIN THEATRE WAITING AREA



#### 25. ORAL AND MAXILLOFACIAL SURGERY RECEPTION



#### 26. SECOND FLOOR RECEPTION



#### 27. CLINIC ROOM ORAL AND MAXILLOFACIAL SURGERY



#### 28. SPECIAL CARE ROOM



#### 29. CLINIC AREA SECOND FLOOR



#### **30. JOURNEY TO BLUE ROOM**



# 31. BLUE ROOM



### 32. DENTAL NURSE