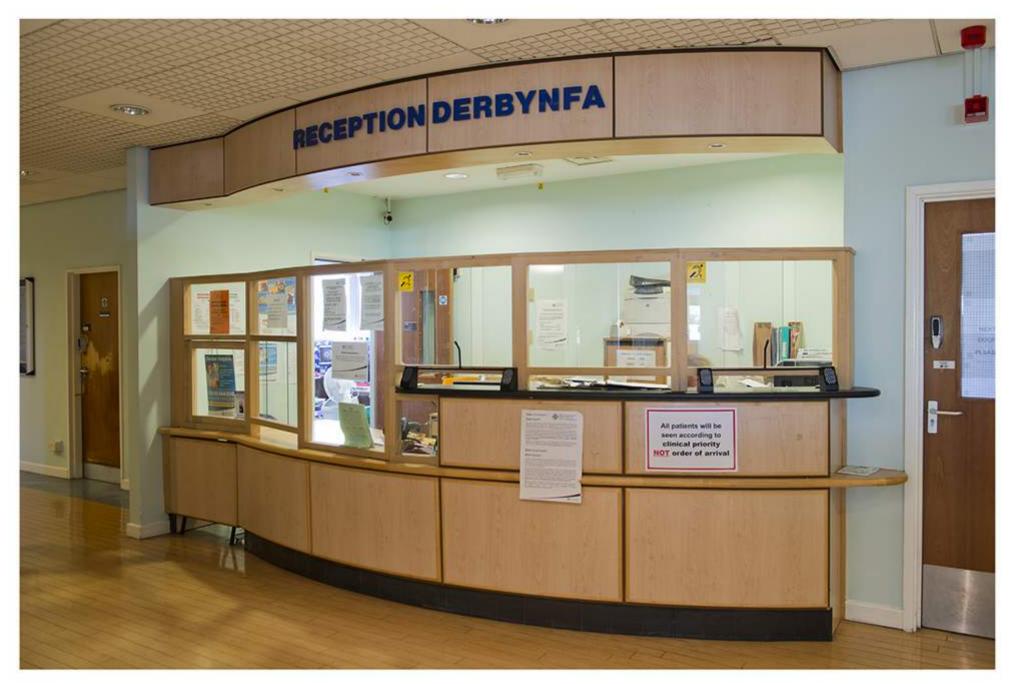

### 1a. CARPARK AT UNIVERSITY DENTAL HOSPITAL



# 1b. MULTI-STOREY CAR PARK



#### 1c. TWO STOREY CAR PARK



### 2. ENTRANCE TO UNIVERSITY DENTAL HOSPITAL



#### 3. MAIN RECEPTION UNIVERSITY DENTAL HOSPITAL



#### 4. JUBILEE ROOM RECEPTION



#### 5. JUBILEE WAITING ROOM



# 6. THEATRE STAFF



# 7a. TEST/TREATMENT



## 7b. TEST/TREATMENT



# 7c. TEST/TREATMENT



# 7d. TEST/TREATMENT



# 7e. TEST/TREATMENT

#### 7f. TEST/TREATMENT



### 8. RECOVERY IN DENTAL HOSPITAL



#### 9. BACK ENTRANCE TO SHORT STAY SURGICAL UNIT



#### **10. SHORT STAY SURGICAL UNIT CUBICLE**



#### **11.JOURNEY TO THEATRE IN SHORT STAY SURGICAL UNIT**



#### **12. ENTRANCE TO CONCOURSE**



### 13. CONCOURSE



#### **14. JOURNEY TO DEPARTMENT**



#### **15. ENTRANCE TO SHORT STAY SURGICAL UNIT**



#### 16. RECEPTION / WAITING ROOM



#### 17. SHORT STAY SURGICAL UNIT WARD RECEPTION



#### **18. PRE-ASSESSMENT ROOM**



### 19. LIFTS TO ALL AREAS



####