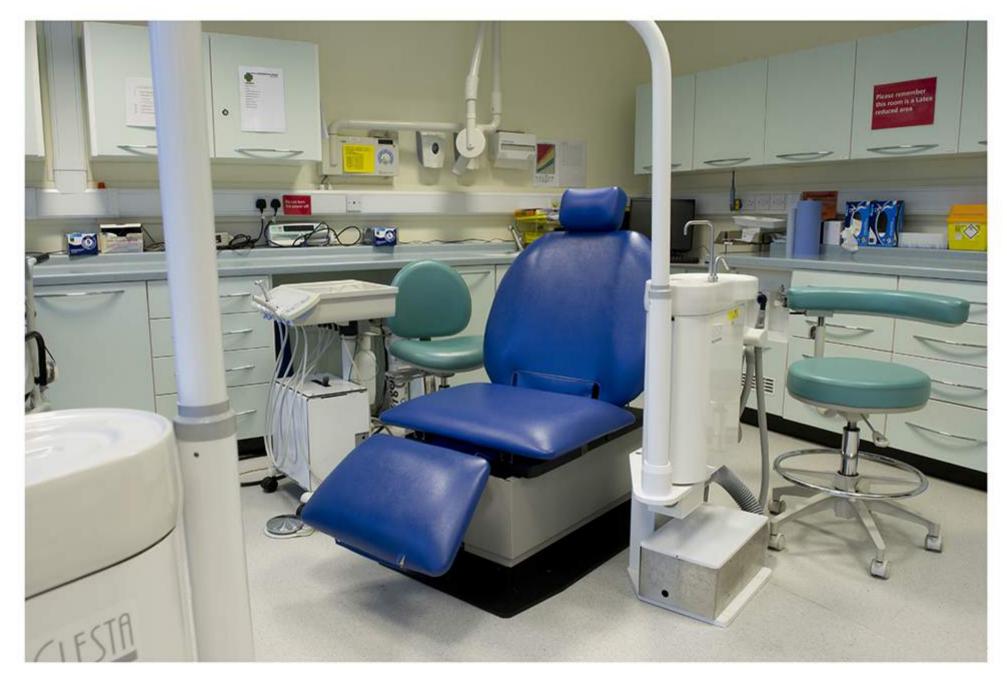

ICAL UNIT CUBICLE**



#### **11.JOURNEY TO THEATRE IN SHORT STAY SURGICAL UNIT**



#### **12. ENTRANCE TO CONCOURSE**



### 13. CONCOURSE



#### **14. JOURNEY TO DEPARTMENT**



#### **15. ENTRANCE TO SHORT STAY SURGICAL UNIT**



#### 16. RECEPTION / WAITING ROOM



#### 17. SHORT STAY SURGICAL UNIT WARD RECEPTION



#### **18. PRE-ASSESSMENT ROOM**



### 19. LIFTS TO ALL AREAS



#### 20. JOURNEY TO WARD A5 NORTH



### 21. ENTRANCE TO WARD



#### 22. CUBICLE ON WARD



# 23. CORRIDOR TO MAIN THEATRE



#### 24. MAIN THEATRE WAITING AREA



#### 25. ORAL AND MAXILLOFACIAL SURGERY RECEPTION



#### 26. SECOND FLOOR RECEPTION



#### 27. CLINIC ROOM ORAL AND MAXILLOFACIAL SURGERY



#### 28. SPECIAL CARE ROOM



#### 29. CLINIC AREA SECOND FLOOR



#### **30. JOURNEY TO BLUE ROOM**



# 31. BLUE ROOM



### 32. DENTAL NURSE