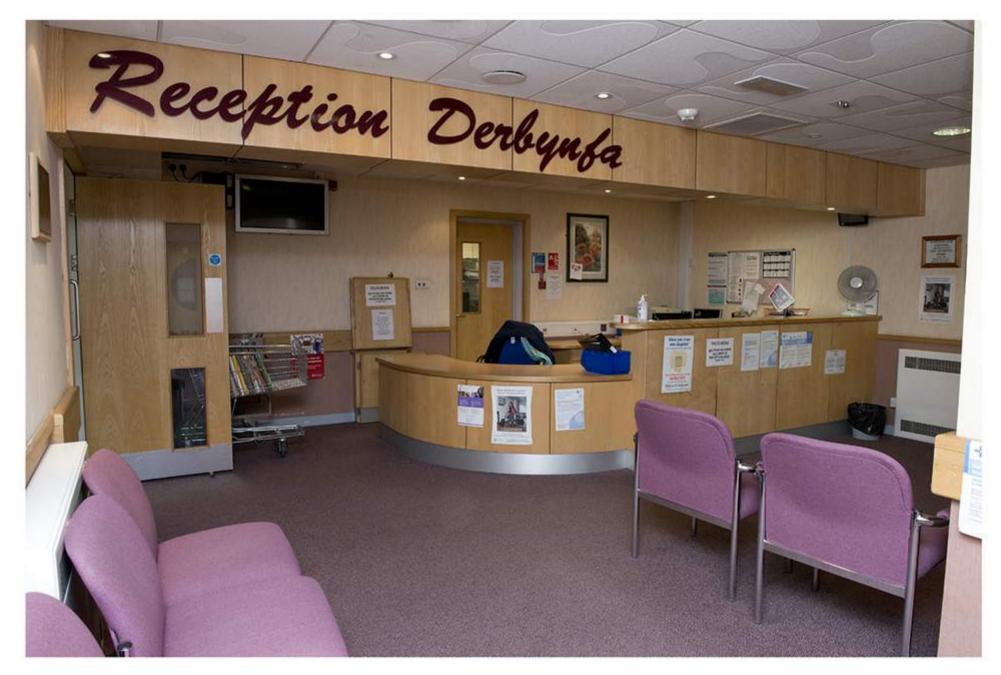

### 1a. CARPARK AT UNIVERSITY DENTAL HOSPITAL



# 1b. MULTI-STOREY CAR PARK



#### 1c. TWO STOREY CAR PARK



### 2. ENTRANCE TO UNIVERSITY DENTAL HOSPITAL



#### 3. MAIN RECEPTION UNIVERSITY DENTAL HOSPITAL



#### 4. JUBILEE ROOM RECEPTION



#### 5. JUBILEE WAITING ROOM



# 6. THEATRE STAFF



# 7a. TEST/TREATMENT



## 7b. TEST/TREATMENT



# 7c. TEST/TREATMENT



# 7d. TEST/TREATMENT



# 7e. TEST/TREATMENT

#### 7f. TEST/TREATMENT



### 8. RECOVERY IN DENTAL HOSPITAL



#### 9. BACK ENTRANCE TO SHORT STAY SURGICAL UNIT



#### **10. SHORT STAY SURGICAL UNIT CUBICLE**



#### **11.JOURNEY TO THEATRE IN SHORT STAY SURGICAL UNIT**



#### **12. ENTRANCE TO CONCOURSE**



### 13. CONCOURSE



#### **14. JOURNEY TO DEPARTMENT**



#### **15. ENTRANCE TO SHORT STAY SURGICAL UNIT**



#### 16. RECEPTION / WAITING ROOM



#### 17. SHORT STAY SURGICAL UNIT WARD RECEPTION



#### **18. PRE-ASSESSMENT ROOM**



### 19. LIFTS TO ALL AREAS



#### 20. JOURNEY TO WARD A5 NORTH



### 21. ENTRANCE TO WARD



#### 22. CUBICLE ON WARD



# 23. CORRIDOR TO MAIN THEATRE



#### 24. MAIN THEATRE WAITING AREA



#### 25. ORAL AND MAXILLOFACIAL SURGERY RECEPTION



#### 26. SECOND FLOOR RECEPTION



#### 27. CLINIC ROOM ORAL AND MAXILLOFACIAL SURGERY



#### 28. SPECIAL CARE ROOM



#### 29. CLINIC AREA SECOND FLOOR



#### **30. JOURNEY TO BLUE ROOM**



# 31. BLUE ROOM



### 32. DENTAL NURSE