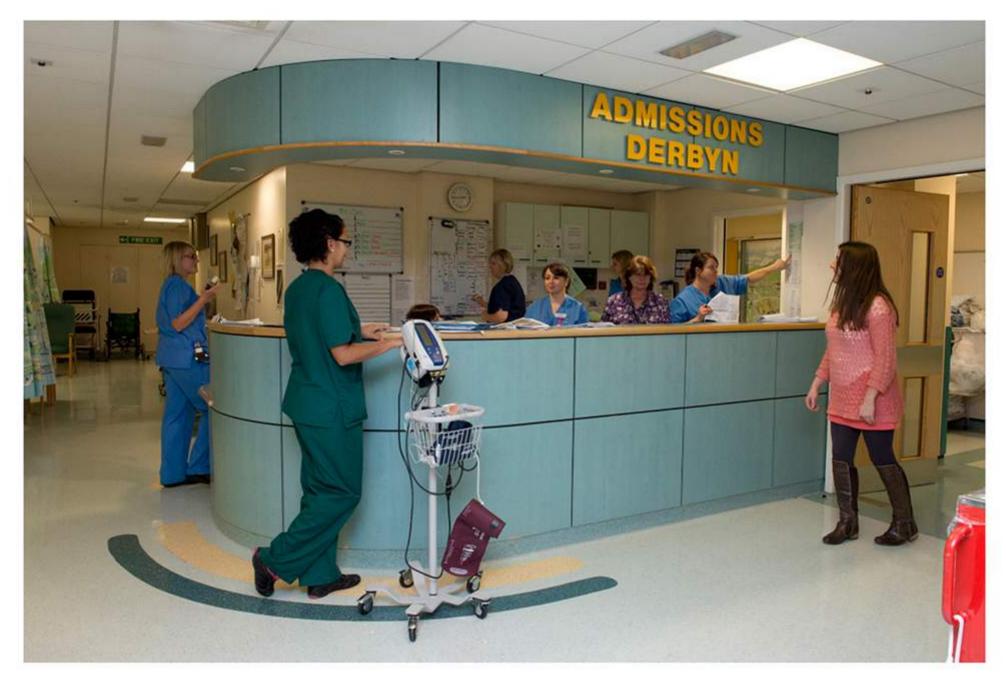

L HOSPITAL



# 1b. MULTI-STOREY CAR PARK



#### 1c. TWO STOREY CAR PARK



### 2. ENTRANCE TO UNIVERSITY DENTAL HOSPITAL



#### 3. MAIN RECEPTION UNIVERSITY DENTAL HOSPITAL



#### 4. JUBILEE ROOM RECEPTION



#### 5. JUBILEE WAITING ROOM



# 6. THEATRE STAFF



# 7a. TEST/TREATMENT



## 7b. TEST/TREATMENT



# 7c. TEST/TREATMENT



# 7d. TEST/TREATMENT



# 7e. TEST/TREATMENT

#### 7f. TEST/TREATMENT



### 8. RECOVERY IN DENTAL HOSPITAL



#### 9. BACK ENTRANCE TO SHORT STAY SURGICAL UNIT



#### **10. SHORT STAY SURGICAL UNIT CUBICLE**



#### **11.JOURNEY TO THEATRE IN SHORT STAY SURGICAL UNIT**



#### **12. ENTRANCE TO CONCOURSE**



### 13. CONCOURSE



#### **14. JOURNEY TO DEPARTMENT**



#### **15. ENTRANCE TO SHORT STAY SURGICAL UNIT**



#### 16. RECEPTION / WAITING ROOM



#### 17. SHORT STAY SURGICAL UNIT WARD RECEPTION



#### **18. PRE-ASSESSMENT ROOM**



### 19. LIFTS TO ALL AREAS



#### 20. JOURNEY TO WARD A5 NORTH



### 21. ENTRANCE TO WARD



#### 22. CUBICLE ON WARD



# 23. CORRIDOR TO MAIN THEATRE



#### 24. MAIN THEATRE WAITING AREA



#### 25. ORAL AND MAXILLOFACIAL SURGERY RECEPTION



#### 26. SECOND FLOOR RECEPTION



#### 27. CLINIC ROOM ORAL AND MAXILLOFACIAL SURGERY



#### 28. SPECIAL CARE ROOM



#### 29. CLINIC AREA SECOND FLOOR



#### **30. JOURNEY TO BLUE ROOM**



# 31. BLUE ROOM



### 32. DENTAL NURSE