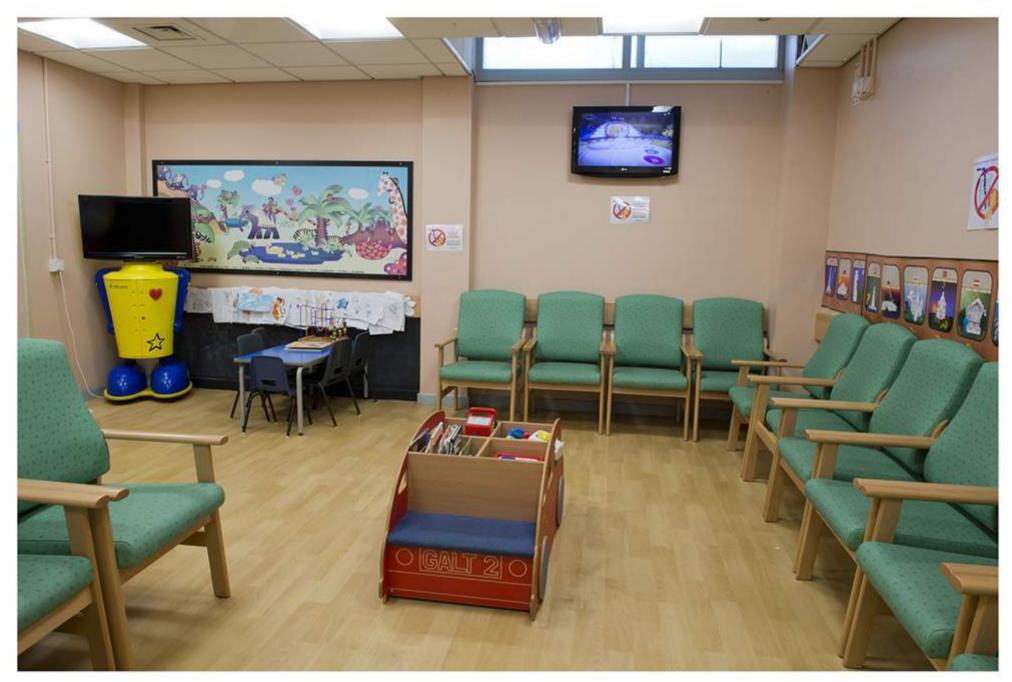

### 1a. CARPARK AT UNIVERSITY DENTAL HOSPITAL



# 1b. MULTI-STOREY CAR PARK



#### 1c. TWO STOREY CAR PARK



### 2. ENTRANCE TO UNIVERSITY DENTAL HOSPITAL



#### 3. MAIN RECEPTION UNIVERSITY DENTAL HOSPITAL



#### 4. JUBILEE ROOM RECEPTION



#### 5. JUBILEE WAITING ROOM



# 6. THEATRE STAFF



# 7a. TEST/TREATMENT



## 7b. TEST/TREATMENT



# 7c. TEST/TREATMENT



# 7d. TEST/TREATMENT



# 7e. TEST/TREATMENT

#### 7f. TEST/TREATMENT



### 8. RECOVERY IN DENTAL HOSPITAL



#### 9. BACK ENTRANCE TO SHORT STAY SURGICAL UNIT



#### **10. SHORT STAY SURGICAL UNIT CUBICLE**



#### **11.JOURNEY TO THEATRE IN SHORT STAY SURGICAL UNIT**



#### **12. ENTRANCE TO CONCOURSE**



### 13. CONCOURSE



#### **14. JOURNEY TO DEPARTMENT**



#### **15. ENTRANCE TO SHORT STAY SURGICAL UNIT**



#### 16. RECEPTION / WAITING ROOM



#### 17. SHORT STAY SURGICAL UNIT WARD RECEPTION



#### **18. PRE-ASSESSMENT ROOM**



### 19. LIFTS TO ALL AREAS



#### 20. JOURNEY TO WARD A5 NORTH



### 21. ENTRANCE TO WARD



#### 22. CUBICLE ON WARD