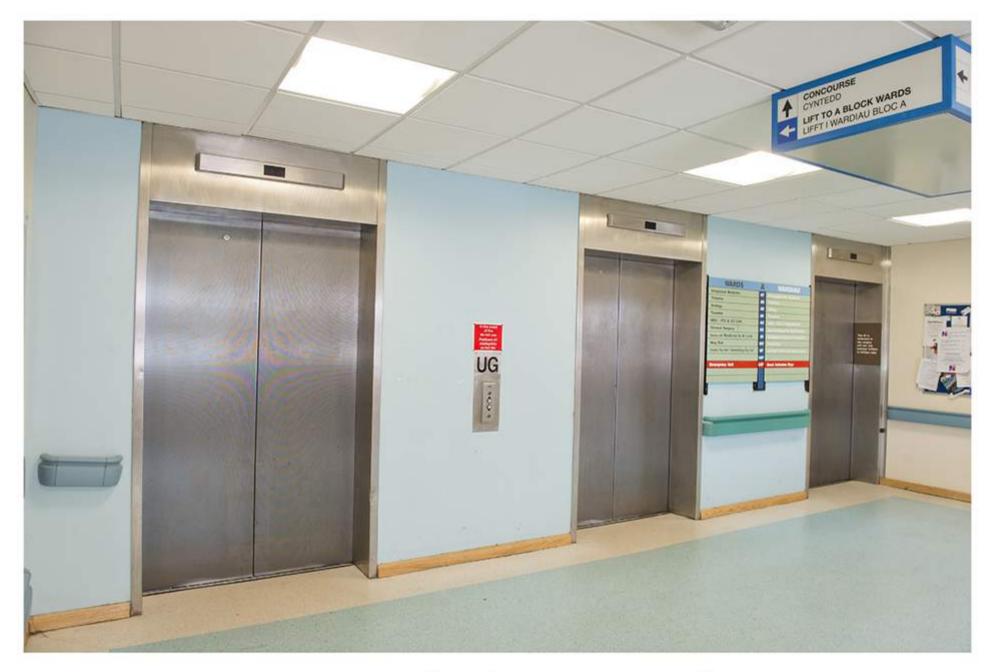

ANCE TO UNIVERSITY DENTAL HOSPITAL



#### 3. MAIN RECEPTION UNIVERSITY DENTAL HOSPITAL



#### 4. JUBILEE ROOM RECEPTION



#### 5. JUBILEE WAITING ROOM



# 6. THEATRE STAFF



# 7a. TEST/TREATMENT



## 7b. TEST/TREATMENT



# 7c. TEST/TREATMENT



# 7d. TEST/TREATMENT



# 7e. TEST/TREATMENT

#### 7f. TEST/TREATMENT



### 8. RECOVERY IN DENTAL HOSPITAL



#### 9. BACK ENTRANCE TO SHORT STAY SURGICAL UNIT



#### **10. SHORT STAY SURGICAL UNIT CUBICLE**



#### **11.JOURNEY TO THEATRE IN SHORT STAY SURGICAL UNIT**



#### **12. ENTRANCE TO CONCOURSE**



### 13. CONCOURSE



#### **14. JOURNEY TO DEPARTMENT**



#### **15. ENTRANCE TO SHORT STAY SURGICAL UNIT**



#### 16. RECEPTION / WAITING ROOM



#### 17. SHORT STAY SURGICAL UNIT WARD RECEPTION



#### **18. PRE-ASSESSMENT ROOM**



### 19. LIFTS TO ALL AREAS



#### 20. JOURNEY TO WARD A5 NORTH



### 21. ENTRANCE TO WARD



#### 22. CUBICLE ON WARD



# 23. CORRIDOR TO MAIN THEATRE



#### 24. MAIN THEATRE WAITING AREA



#### 25. ORAL AND MAXILLOFACIAL SURGERY RECEPTION



#### 26. SECOND FLOOR RECEPTION



#### 27. CLINIC ROOM ORAL AND MAXILLOFACIAL SURGERY



#### 28. SPECIAL CARE ROOM



#### 29. CLINIC AREA SECOND FLOOR



#### **30. JOURNEY TO BLUE ROOM**



# 31. BLUE ROOM



### 32. DENTAL NURSE