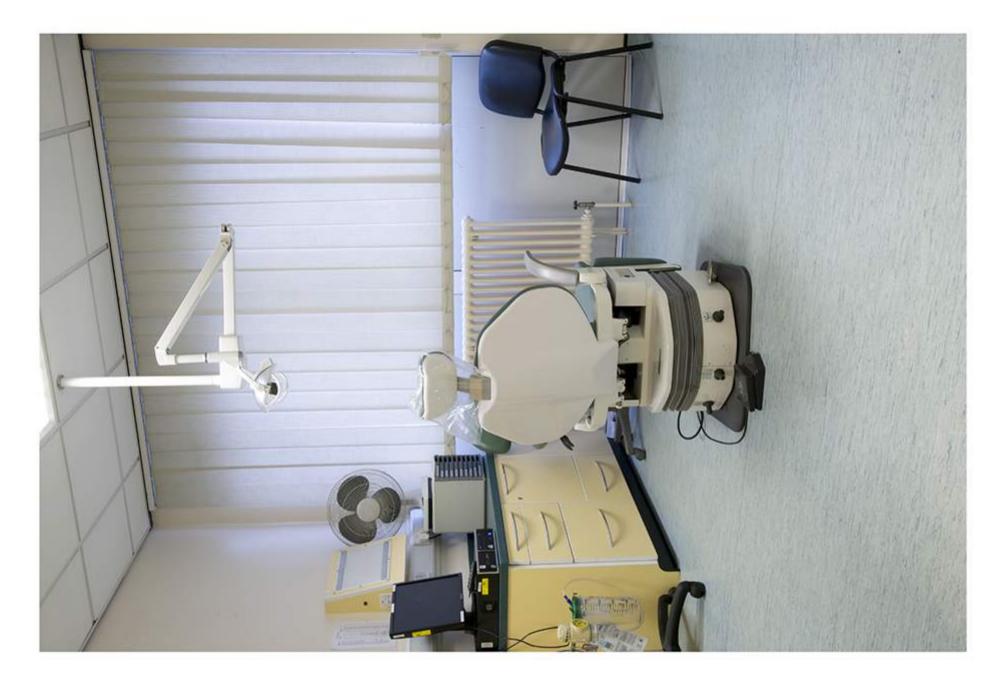

EST/TREATMENT

#### 7f. TEST/TREATMENT



### 8. RECOVERY IN DENTAL HOSPITAL



#### 9. BACK ENTRANCE TO SHORT STAY SURGICAL UNIT



#### **10. SHORT STAY SURGICAL UNIT CUBICLE**



#### **11.JOURNEY TO THEATRE IN SHORT STAY SURGICAL UNIT**



#### **12. ENTRANCE TO CONCOURSE**



### 13. CONCOURSE



#### **14. JOURNEY TO DEPARTMENT**



#### **15. ENTRANCE TO SHORT STAY SURGICAL UNIT**



#### 16. RECEPTION / WAITING ROOM



#### 17. SHORT STAY SURGICAL UNIT WARD RECEPTION



#### **18. PRE-ASSESSMENT ROOM**



### 19. LIFTS TO ALL AREAS



#### 20. JOURNEY TO WARD A5 NORTH



### 21. ENTRANCE TO WARD



#### 22. CUBICLE ON WARD



# 23. CORRIDOR TO MAIN THEATRE



#### 24. MAIN THEATRE WAITING AREA



#### 25. ORAL AND MAXILLOFACIAL SURGERY RECEPTION



#### 26. SECOND FLOOR RECEPTION



#### 27. CLINIC ROOM ORAL AND MAXILLOFACIAL SURGERY



#### 28. SPECIAL CARE ROOM



#### 29. CLINIC AREA SECOND FLOOR



#### **30. JOURNEY TO BLUE ROOM**



# 31. BLUE ROOM



### 32. DENTAL NURSE