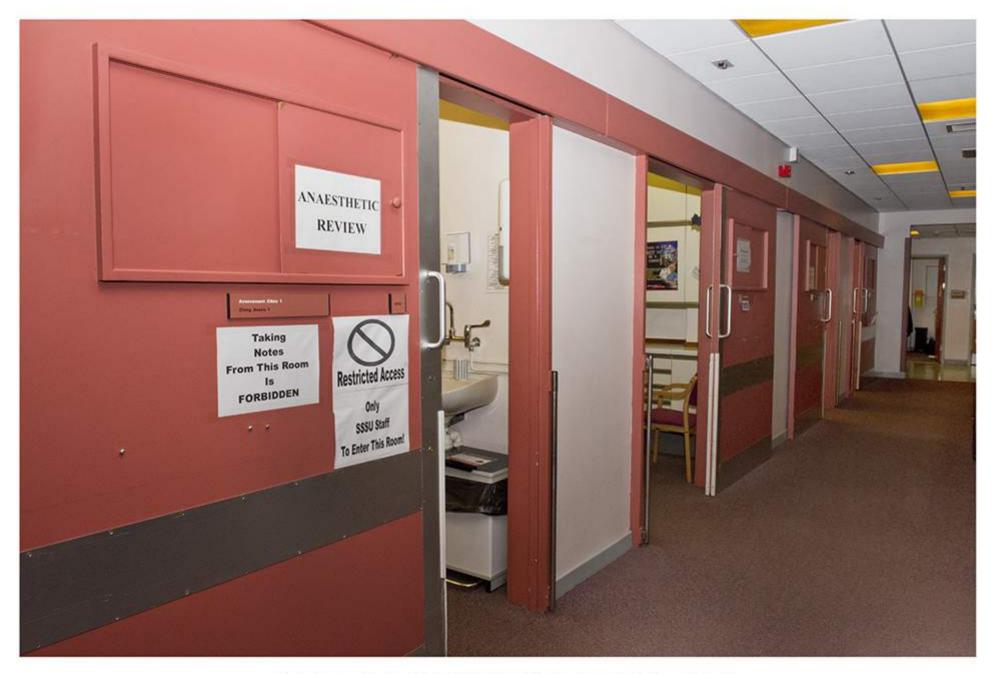

. TWO STOREY CAR PARK



### 2. ENTRANCE TO UNIVERSITY DENTAL HOSPITAL



#### 3. MAIN RECEPTION UNIVERSITY DENTAL HOSPITAL



#### 4. JUBILEE ROOM RECEPTION



#### 5. JUBILEE WAITING ROOM



# 6. THEATRE STAFF



# 7a. TEST/TREATMENT



## 7b. TEST/TREATMENT



# 7c. TEST/TREATMENT



# 7d. TEST/TREATMENT



# 7e. TEST/TREATMENT

#### 7f. TEST/TREATMENT



### 8. RECOVERY IN DENTAL HOSPITAL



#### 9. BACK ENTRANCE TO SHORT STAY SURGICAL UNIT



#### **10. SHORT STAY SURGICAL UNIT CUBICLE**



#### **11.JOURNEY TO THEATRE IN SHORT STAY SURGICAL UNIT**



#### **12. ENTRANCE TO CONCOURSE**



### 13. CONCOURSE



#### **14. JOURNEY TO DEPARTMENT**



#### **15. ENTRANCE TO SHORT STAY SURGICAL UNIT**



#### 16. RECEPTION / WAITING ROOM



#### 17. SHORT STAY SURGICAL UNIT WARD RECEPTION



#### **18. PRE-ASSESSMENT ROOM**



### 19. LIFTS TO ALL AREAS



#### 20. JOURNEY TO WARD A5 NORTH



### 21. ENTRANCE TO WARD



#### 22. CUBICLE ON WARD



# 23. CORRIDOR TO MAIN THEATRE



#### 24. MAIN THEATRE WAITING AREA



#### 25. ORAL AND MAXILLOFACIAL SURGERY RECEPTION



#### 26. SECOND FLOOR RECEPTION



#### 27. CLINIC ROOM ORAL AND MAXILLOFACIAL SURGERY



#### 28. SPECIAL CARE ROOM



#### 29. CLINIC AREA SECOND FLOOR



#### **30. JOURNEY TO BLUE ROOM**



# 31. BLUE ROOM



### 32. DENTAL NURSE